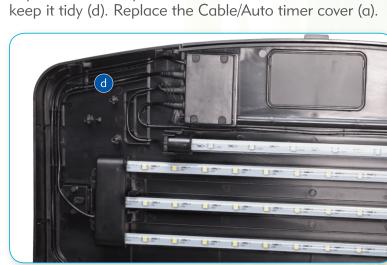

Fit the three bar unit by clipping it into place using the sliding retainer clips (c) and plugging the connector into the Lighting & Aquacare power hub (b) (or Auto Timer, if fitted)

- push fit the lamp cable into the retainer channels to