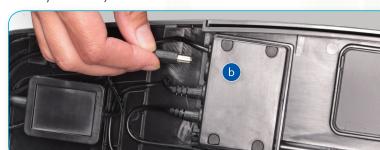

#### Installation

Unplug the aquarium. Unscrew and remove the Cable/Auto timer cover from under the hood (a). Then, remove the existing 2 bar LED by unplugging from the Lighting & Aquacare power hub (b) (or Auto Timer, if fitted), and release from the hood by sliding the retainer clips (c) away from the lamp at both ends.

Fit the three bar unit by clipping it into place using the sliding retainer clips (c) and plugging the connector into the Lighting & Aquacare power hub (b) (or Auto Timer, if fitted)

- push fit the lamp cable into the retainer channels to