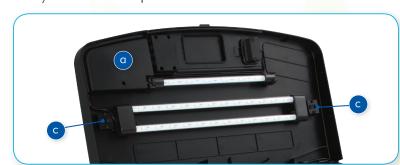

#### Installation

Unplug the aquarium. Unscrew and remove the Cable/Auto timer cover from under the hood (a). Then, remove the existing 2 bar LED by unplugging from the Lighting & Aquacare power hub (b) (or Auto Timer, if fitted), and release from the hood by sliding the retainer clips (c) away from the lamp at both ends.

Fit the three bar unit by clipping it into place using the sliding retainer clips (c) and plugging the connector into the Lighting & Aquacare power hub (b) (or Auto Timer, if fitted)

- push fit the lamp cable into the retainer channels to