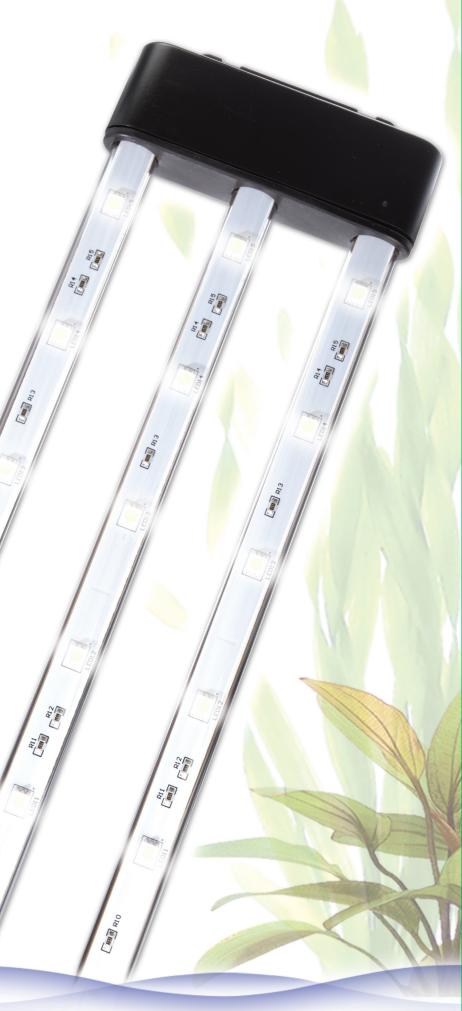

#### What's in the box?

- 18.5" (470mm) Bright White triple tube 36 x 0.2w LED
- Low profile transformer with inline switch
- Multipurpose fitting brackets
- 7.2w, 12v