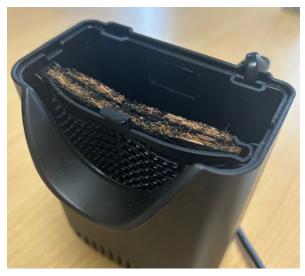

Top tip...submerge the Coir Tech cartridges under water for 5 seconds to expel any trapped air before inserting into the CF filter.

3. An additional back cartridge is supplied with the Bio CF1 service pack, this is for the Bio CF1 filter, but this can be inserted behind the front cartridge as additional carbon filtration.

4. Replace the Coir Tech cartridges every month to keep your aquarium healthy, clean and clear.