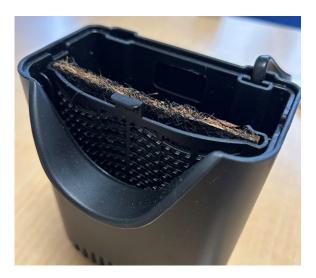

## **Installing Replacement Coir Tech Cartridges into the Filter**

- 1. Remove the plastic holster from the Aqua Cube filter and slide out the old CF1 cartridge and discard of responsibly.
- 2. Insert the new Bio CF1 Coir Tech Front Cartridge into the plastic holster and reinsert into the filter. As per the images below.

Top tip...submerge the Coir Tech cartridges under water for 5 seconds to expel any trapped air before inserting into the CF filter.

3. An additional back cartridge is supplied with the Bio CF1 service pack, this is for the Bio CF1 filter, but this can be inserted behind the front cartridge as additional carbon filtration.