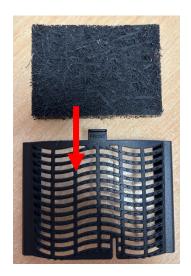

## **Installing Replacement Coir Tech Cartridges into the Filter**

- 1. Remove the plastic holster from the Aqua Cube filter and slide out the old CF1 cartridge and discard of responsibly.
- 2. Insert the new Bio CF1 Coir Tech Front Cartridge into the plastic holster and reinsert into the filter. As per the images below.