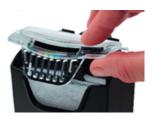

## **Installing Coir Tech Cartridges into the CF Mini**

## Instructions

- 1. Lift the clear lid to the fully open position.
- 2. Remove the old CF cartridge and dispose of responsibly.

- 3. Open new Coir Tech cartridges, submerge the Coir Tech cartridges under water for 5 seconds to expel any trapped air before inserting into the CF Mini filter.
- 4. Then insert the new (BACK) and (FRONT) Coir Tech cartridges into the front of the ceramic cartridge as seen below for a tight fit.