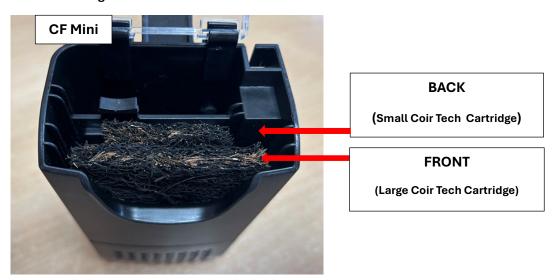

## Instructions

- 1. Lift the clear lid to the fully open position.
- 2. Remove the old CF cartridge and dispose of responsibly.

- 3. Open new Coir Tech cartridges, submerge the Coir Tech cartridges under water for 5 seconds to expel any trapped air before inserting into the CF Mini filter.
- 4. Then insert the new (BACK) and (FRONT) Coir Tech cartridges into the front of the ceramic cartridge as seen below for a tight fit.

- 5. Then close the lid to complete the installation.
- 6. Replace the Coir Tech cartridges every month to keep your aquarium healthy, clean and clear.